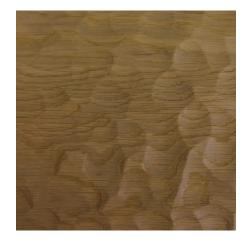

# outdoor flooring selections

PT-A. Silver Trav Matte (24"x48")

PT-B. Striato Matte (24"x48")

PT-C. Bianco Laso Matte (24"x48")

PW-A. Trend Whitewood Porcelain (8" x 48")

PW-B. Trend Taupe Wood Porcelain (8" x 48")

PT-4. Lava Blanco Tile (12" x 24")