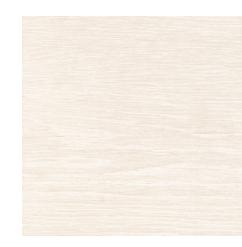

# indoor flooring selections

PT-A. Silver Trav (24"x48")

PT-B. Striato (24"x48")

PT-C. Bianco Laso (24"x48")

PW-A. Trend Whitewood Porcelain (8" x 48")

PW-B. Trend Taupe Wood Porcelain
(8" x 48")

ST-A. Venice White Marble, Polished (12" x 24")

# outdoor flooring selections

PT-A. Silver Trav Matte (24"x48")

PT-B. Striato Matte (24"x48")

PT-C. Bianco Laso Matte (24"x48")

PW-A. Trend Whitewood Porcelain (8" x 48")

PW-B. Trend Taupe Wood Porcelain (8" x 48")

| INDOOR FLOORING S | SELECTIONS*                                     |                                 |
|-------------------|-------------------------------------------------|---------------------------------|
| ITEM              | DESCRIPTION                                     | BUYER SELECTION, CHOOSE ONE (1) |
|                   | PT-A. Silver Trav (24"x48")                     |                                 |
|                   | PT-B. Striato (24"x48")                         |                                 |
|                   | PT-C. Bianco Laso (24"x48")                     |                                 |
|                   | ST-A. Venice White Marble, Polished (12" x 24") |                                 |
|                   | PW-A. Trend Whitewood Porcelain (8" x 48")      |                                 |
|                   | PW-B. Trend Taupe Wood Porcelain (8" x 48")     |                                 |

### Please select one, sign, and return.

| UNIT NO | BUYER NAME |
|---------|------------|
|         |            |
| DATE    | BUYER NAME |

| OUTDOOR FLOORIN  | ig selections                              |                                 |
|------------------|--------------------------------------------|---------------------------------|
| ITEM             | DESCRIPTION                                | BUYER SELECTION, CHOOSE ONE (1) |
| 10 10 19 14 11 W | PT-A. Silver Trav. Matte (24"x48")         |                                 |
|                  | PT-B. Striato. Matte (24"x48")             |                                 |
|                  | PT-C. Bianco Laso. Matte (24"x48")         |                                 |
|                  | P T-4. Lava Blanco Tile. Matte (12" x 24") |                                 |
|                  | PW-A. Trend Whitewood Porcelain (8" x 48") |                                 |
|                  | PW-B. Trend Taupe Wood (8″ x 48″)          |                                 |