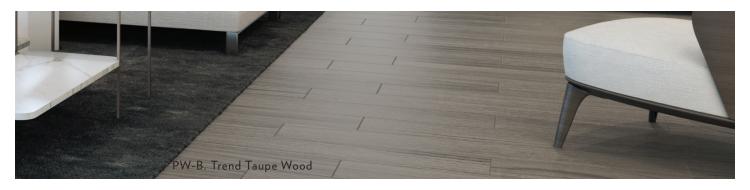

# indoor flooring selections

PT-A. Silver Trav (24"x48")

PT-B. Striato (24"x48")

PT-C. Bianco Laso (24"x48")

PW-A. Trend Whitewood Porcelain (8" x 48")

PW-B. Trend Taupe Wood Porcelain
(8" x 48")

ST-A. Venice White Marble, Polished (12" x 24")

# outdoor flooring selections

PT-A. Silver Trav Matte (24"x48")

PT-B. Striato Matte (24"x48")

PT-C. Bianco Laso Matte (24"x48")

PW-A. Trend Whitewood Porcelain (8" x 48")

PW-B. Trend Taupe Wood Porcelain (8" x 48")