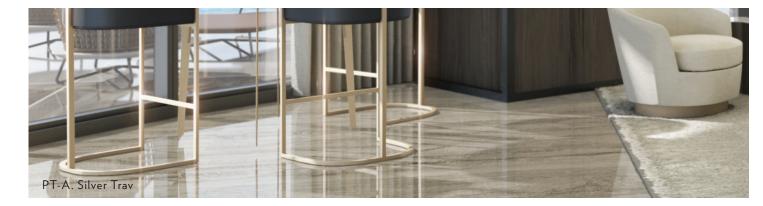

# indoor flooring selections

PT-A. Silver Trav (24"x48")

PT-B. Striato (24"x48")

PT-C. Bianco Laso (24"x48")

PW-A. Trend Whitewood Porcelain (8" x 48")

PW-B. Trend Taupe Wood Porcelain
(8" x 48")

ST-A. Venice White Marble, Polished (12" x 24")

| INDOOR FLOORING S | SELECTIONS*                                     |                                 |
|-------------------|-------------------------------------------------|---------------------------------|
| ITEM              | DESCRIPTION                                     | BUYER SELECTION, CHOOSE ONE (1) |
|                   | PT-A. Silver Trav (24"x48")                     |                                 |
|                   | PT-B. Striato (24"x48")                         |                                 |
|                   | PT-C. Bianco Laso (24"x48")                     |                                 |
|                   | ST-A. Venice White Marble, Polished (12" x 24") |                                 |
|                   | PW-A. Trend Whitewood Porcelain (8" x 48")      |                                 |
|                   | PW-B. Trend Taupe Wood Porcelain (8" x 48")     |                                 |