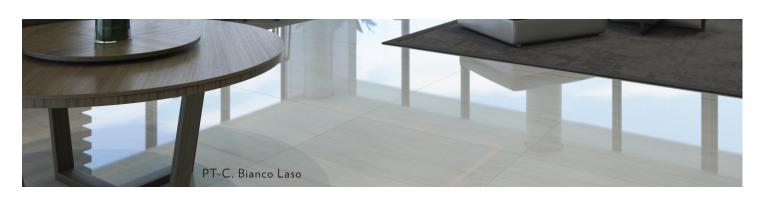

# indoor flooring selections

PT-A. Silver Trav (24"x48")

PT-B. Striato (24"x48")

PT-C. Bianco Laso (24"x48")

PW-A. Trend Whitewood Porcelain (8" x 48")

PW-B. Trend Taupe Wood Porcelain
(8" x 48")

ST-A. Venice White Marble, Polished (12" x 24")

# outdoor flooring selections

PT-A. Silver Trav Matte (24"x48")

PT-B. Striato Matte (24"x48")

PT-C. Bianco Laso Matte (24"x48")

PW-A. Trend Whitewood Porcelain (8" x 48")

PW-B. Trend Taupe Wood Porcelain (8" x 48")

| INDOOR FLOORING S | SELECTIONS*                                     |                                 |
|-------------------|-------------------------------------------------|---------------------------------|
| ITEM              | DESCRIPTION                                     | BUYER SELECTION, CHOOSE ONE (1) |
|                   | PT-A. Silver Trav (24"x48")                     |                                 |
|                   | PT-B. Striato (24"x48")                         |                                 |
|                   | PT-C. Bianco Laso (24"x48")                     |                                 |
|                   | ST-A. Venice White Marble, Polished (12" x 24") |                                 |
|                   | PW-A. Trend Whitewood Porcelain (8" x 48")      |                                 |
|                   | PW-B. Trend Taupe Wood Porcelain (8" x 48")     |                                 |

### Please select one, sign, and return.

| UNIT NO | BUYER NAME |
|---------|------------|
|         |            |
| DATE    | BUYER NAME |

| OUTDOOR FLOORIN  | ig selections                              |                                 |
|------------------|--------------------------------------------|---------------------------------|
| ITEM             | DESCRIPTION                                | BUYER SELECTION, CHOOSE ONE (1) |
| 10 10 19 14 11 W | PT-A. Silver Trav. Matte (24"x48")         |                                 |
|                  | PT-B. Striato. Matte (24"x48")             |                                 |
|                  | PT-C. Bianco Laso. Matte (24"x48")         |                                 |
|                  | P T-4. Lava Blanco Tile. Matte (12" x 24") |                                 |
|                  | PW-A. Trend Whitewood Porcelain (8" x 48") |                                 |
|                  | PW-B. Trend Taupe Wood (8″ x 48″)          |                                 |