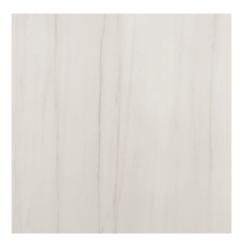

# indoor flooring selections

PT-A. Silver Trav (24"x48")

PT-B. Striato (24"x48")

PT-C. Bianco Laso (24"x48")

PW-A. Trend Whitewood Porcelain (8" x 48")

PW-B. Trend Taupe Wood Porcelain
(8" x 48")

ST-A. Venice White Marble, Polished (12" x 24")

# outdoor flooring selections

PT-A. Silver Trav Matte (24"x48")

PT-B. Striato Matte (24"x48")

PT-C. Bianco Laso Matte (24"x48")

PW-A. Trend Whitewood Porcelain (8" x 48")

PW-B. Trend Taupe Wood Porcelain (8" x 48")

| INDOOR FLOORING S | SELECTIONS*                                     |                                 |
|-------------------|-------------------------------------------------|---------------------------------|
| ITEM              | DESCRIPTION                                     | BUYER SELECTION, CHOOSE ONE (1) |
|                   | PT-A. Silver Trav (24"x48")                     |                                 |
|                   | PT-B. Striato (24"x48")                         |                                 |
|                   | PT-C. Bianco Laso (24"x48")                     |                                 |
|                   | ST-A. Venice White Marble, Polished (12" x 24") |                                 |
|                   | PW-A. Trend Whitewood Porcelain (8" x 48")      |                                 |
|                   | PW-B. Trend Taupe Wood Porcelain (8" x 48")     |                                 |