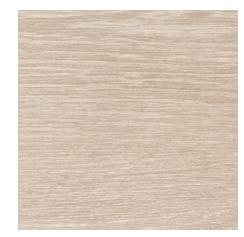

# indoor flooring selections

PT-A. Silver Trav (24"x48")

PT-B. Striato (24"x48")

PT-C. Bianco Laso (24"x48")

PW-A. Trend Whitewood Porcelain (8" x 48")

PW-B. Trend Taupe Wood Porcelain
(8" x 48")

ST-A. Venice White Marble, Polished (12" x 24")

# outdoor flooring selections

PT-A. Silver Trav Matte (24"x48")

PT-B. Striato Matte (24"x48")

PT-C. Bianco Laso Matte (24"x48")

PW-A. Trend Whitewood Porcelain (8" x 48")

PW-B. Trend Taupe Wood Porcelain (8" x 48")

| INDOOR FLOORING S | SELECTIONS*                                     |                                 |
|-------------------|-------------------------------------------------|---------------------------------|
| ITEM              | DESCRIPTION                                     | BUYER SELECTION, CHOOSE ONE (1) |
|                   | PT-A. Silver Trav (24"x48")                     |                                 |
|                   | PT-B. Striato (24"x48")                         |                                 |
|                   | PT-C. Bianco Laso (24"x48")                     |                                 |
|                   | ST-A. Venice White Marble, Polished (12" x 24") |                                 |
|                   | PW-A. Trend Whitewood Porcelain (8" x 48")      |                                 |
|                   | PW-B. Trend Taupe Wood Porcelain (8" x 48")     |                                 |

### Please select one, sign, and return.

| UNIT NO | BUYER NAME |
|---------|------------|
|         |            |
| DATE    | BUYER NAME |

| OUTDOOR FLOORIN  | ig selections                              |                                 |
|------------------|--------------------------------------------|---------------------------------|
| ITEM             | DESCRIPTION                                | BUYER SELECTION, CHOOSE ONE (1) |
| 10 10 19 14 11 W | PT-A. Silver Trav. Matte (24"x48")         |                                 |
|                  | PT-B. Striato. Matte (24"x48")             |                                 |
|                  | PT-C. Bianco Laso. Matte (24"x48")         |                                 |
|                  | P T-4. Lava Blanco Tile. Matte (12" x 24") |                                 |
|                  | PW-A. Trend Whitewood Porcelain (8" x 48") |                                 |
|                  | PW-B. Trend Taupe Wood (8″ x 48″)          |                                 |