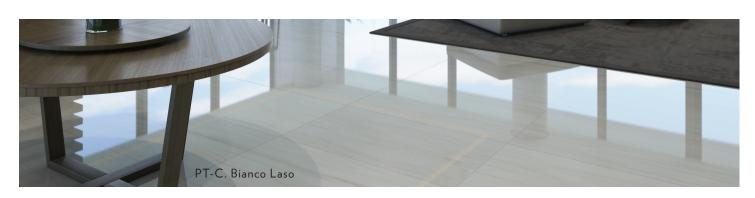

# indoor flooring selections

PT-A. Silver Trav (24"x48")

PT-B. Striato (24"x48")

PT-C. Bianco Laso (24"x48")

PW-A. Trend Whitewood Porcelain (8" x 48")

PW-B. Trend Taupe Wood Porcelain
(8" x 48")

ST-A. Venice White Marble, Polished (12" x 24")

| INDOOR FLOORING S | SELECTIONS*                                     |                                 |
|-------------------|-------------------------------------------------|---------------------------------|
| ITEM              | DESCRIPTION                                     | BUYER SELECTION, CHOOSE ONE (1) |
|                   | PT-A. Silver Trav (24"x48")                     |                                 |
|                   | PT-B. Striato (24"x48")                         |                                 |
|                   | PT-C. Bianco Laso (24"x48")                     |                                 |
|                   | ST-A. Venice White Marble, Polished (12" x 24") |                                 |
|                   | PW-A. Trend Whitewood Porcelain (8" x 48")      |                                 |
|                   | PW-B. Trend Taupe Wood Porcelain (8" x 48")     |                                 |