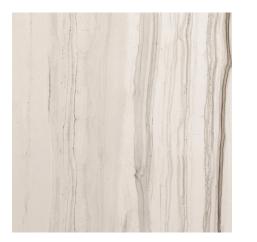

# indoor flooring selections

PT-A. Silver Trav (24"x48")

PT-B. Striato (24"x48")

PT-C. Bianco Laso (24"x48")

PW-A. Trend Whitewood Porcelain (8" x 48")

PW-B. Trend Taupe Wood Porcelain
(8" x 48")

ST-A. Venice White Marble, Polished (12" x 24")

| INDOOR FLOORING S | SELECTIONS*                                     |                                 |
|-------------------|-------------------------------------------------|---------------------------------|
| ITEM              | DESCRIPTION                                     | BUYER SELECTION, CHOOSE ONE (1) |
|                   | PT-A. Silver Trav (24"x48")                     |                                 |
|                   | PT-B. Striato (24"x48")                         |                                 |
|                   | PT-C. Bianco Laso (24"x48")                     |                                 |
|                   | ST-A. Venice White Marble, Polished (12" x 24") |                                 |
|                   | PW-A. Trend Whitewood Porcelain (8" x 48")      |                                 |
|                   | PW-B. Trend Taupe Wood Porcelain (8" x 48")     |                                 |