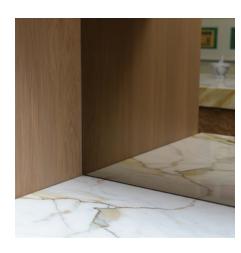

# indoor flooring selections

PT-A. Silver Trav (24"x48")

PT-B. Striato (24"x48")

PT-C. Bianco Laso (24"x48")

PW-A. Trend Whitewood Porcelain (8" x 48")

PW-B. Trend Taupe Wood Porcelain
(8" x 48")

ST-A. Venice White Marble, Polished (12" x 24")

| INDOOR FLOORING S | SELECTIONS*                                     |                                 |
|-------------------|-------------------------------------------------|---------------------------------|
| ITEM              | DESCRIPTION                                     | BUYER SELECTION, CHOOSE ONE (1) |
|                   | PT-A. Silver Trav (24"x48")                     |                                 |
|                   | PT-B. Striato (24"x48")                         |                                 |
|                   | PT-C. Bianco Laso (24"x48")                     |                                 |
|                   | ST-A. Venice White Marble, Polished (12" x 24") |                                 |
|                   | PW-A. Trend Whitewood Porcelain (8" x 48")      |                                 |
|                   | PW-B. Trend Taupe Wood Porcelain (8" x 48")     |                                 |

<sup>\*</sup>Main Unit Indoor Flooring. The master bathroom, shall have Seashell Stone flooring, and the secondary bathrooms, if any, shall have neutral porcelain tile flooring.