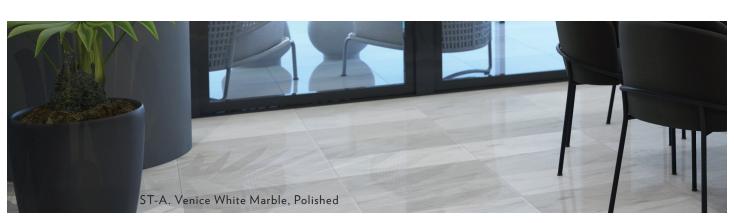

# indoor flooring selections

PT-A. Silver Trav (24"x48")

PT-B. Striato (24"x48")

PT-C. Bianco Laso (24"x48")

PW-A. Trend Whitewood Porcelain (8" x 48")

PW-B. Trend Taupe Wood Porcelain
(8" x 48")

ST-A. Venice White Marble, Polished (12" x 24")

| INDOOR FLOORING S | SELECTIONS*                                     |                                 |
|-------------------|-------------------------------------------------|---------------------------------|
| ITEM              | DESCRIPTION                                     | BUYER SELECTION, CHOOSE ONE (1) |
|                   | PT-A. Silver Trav (24"x48")                     |                                 |
|                   | PT-B. Striato (24"x48")                         |                                 |
|                   | PT-C. Bianco Laso (24"x48")                     |                                 |
|                   | ST-A. Venice White Marble, Polished (12" x 24") |                                 |
|                   | PW-A. Trend Whitewood Porcelain (8" x 48")      |                                 |
|                   | PW-B. Trend Taupe Wood Porcelain (8" x 48")     |                                 |