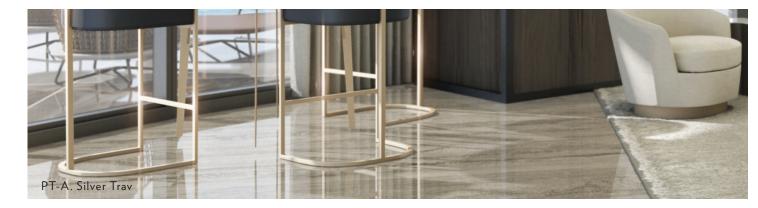

# indoor flooring selections

PT-A. Silver Trav (24"x48")

PT-B. Striato (24"x48")

PT-C. Bianco Laso (24"x48")

PW-A. Trend Whitewood Porcelain (8" x 48")

PW-B. Trend Taupe Wood Porcelain
(8" x 48")

ST-A. Venice White Marble, Polished (12" x 24")

# outdoor flooring selections

PT-A. Silver Trav Matte (24"x48")

PT-B. Striato Matte (24"x48")

PT-C. Bianco Laso Matte (24"x48")

PW-A. Trend Whitewood Porcelain (8" x 48")

PW-B. Trend Taupe Wood Porcelain (8" x 48")

| INDOOR FLOORING S | SELECTIONS*                                     |                                 |
|-------------------|-------------------------------------------------|---------------------------------|
| ITEM              | DESCRIPTION                                     | BUYER SELECTION, CHOOSE ONE (1) |
|                   | PT-A. Silver Trav (24"x48")                     |                                 |
|                   | PT-B. Striato (24"x48")                         |                                 |
|                   | PT-C. Bianco Laso (24"x48")                     |                                 |
|                   | ST-A. Venice White Marble, Polished (12" x 24") |                                 |
|                   | PW-A. Trend Whitewood Porcelain (8" x 48")      |                                 |
|                   | PW-B. Trend Taupe Wood Porcelain (8" x 48")     |                                 |

### Please select one, sign, and return.

| UNIT NO | BUYER NAME |
|---------|------------|
|         |            |
| DATE    | BUYER NAME |

| OUTDOOR FLOORIN  | ig selections                              |                                 |
|------------------|--------------------------------------------|---------------------------------|
| ITEM             | DESCRIPTION                                | BUYER SELECTION, CHOOSE ONE (1) |
| 10 10 19 14 11 W | PT-A. Silver Trav. Matte (24"x48")         |                                 |
|                  | PT-B. Striato. Matte (24"x48")             |                                 |
|                  | PT-C. Bianco Laso. Matte (24"x48")         |                                 |
|                  | P T-4. Lava Blanco Tile. Matte (12" x 24") |                                 |
|                  | PW-A. Trend Whitewood Porcelain (8" x 48") |                                 |
|                  | PW-B. Trend Taupe Wood (8″ x 48″)          |                                 |