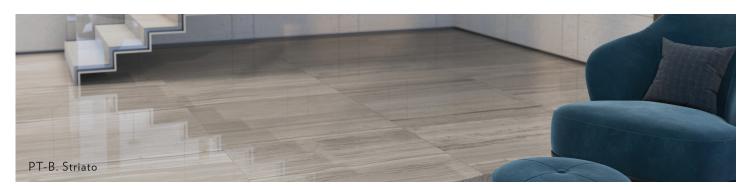

# indoor flooring selections

PT-A. Silver Trav (24"x48")

PT-B. Striato (24"x48")

PT-C. Bianco Laso (24"x48")

PW-A. Trend Whitewood Porcelain (8" x 48")

PW-B. Trend Taupe Wood Porcelain
(8" x 48")

ST-A. Venice White Marble, Polished (12" x 24")

# outdoor flooring selections

PT-A. Silver Trav Matte (24"x48")

PT-B. Striato Matte (24"x48")

PT-C. Bianco Laso Matte (24"x48")

PW-A. Trend Whitewood Porcelain (8" x 48")

PW-B. Trend Taupe Wood Porcelain (8" x 48")

| INDOOR FLOORING S | SELECTIONS*                                     |                                 |
|-------------------|-------------------------------------------------|---------------------------------|
| ITEM              | DESCRIPTION                                     | BUYER SELECTION, CHOOSE ONE (1) |
|                   | PT-A. Silver Trav (24"x48")                     |                                 |
|                   | PT-B. Striato (24"x48")                         |                                 |
|                   | PT-C. Bianco Laso (24"x48")                     |                                 |
|                   | ST-A. Venice White Marble, Polished (12" x 24") |                                 |
|                   | PW-A. Trend Whitewood Porcelain (8" x 48")      |                                 |
|                   | PW-B. Trend Taupe Wood Porcelain (8" x 48")     |                                 |

### Please select one, sign, and return.

| UNIT NO | BUYER NAME |
|---------|------------|
|         |            |
| DATE    | BUYER NAME |

| OUTDOOR FLOORIN  | ig selections                              |                                 |
|------------------|--------------------------------------------|---------------------------------|
| ITEM             | DESCRIPTION                                | BUYER SELECTION, CHOOSE ONE (1) |
| 10 10 19 14 11 W | PT-A. Silver Trav. Matte (24"x48")         |                                 |
|                  | PT-B. Striato. Matte (24"x48")             |                                 |
|                  | PT-C. Bianco Laso. Matte (24"x48")         |                                 |
|                  | P T-4. Lava Blanco Tile. Matte (12" x 24") |                                 |
|                  | PW-A. Trend Whitewood Porcelain (8" x 48") |                                 |
|                  | PW-B. Trend Taupe Wood (8″ x 48″)          |                                 |