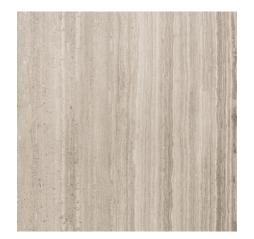

# indoor flooring selections

PT-A. Silver Trav (24"x48")

PT-B. Striato (24"x48")

PT-C. Bianco Laso (24"x48")

PW-A. Trend Whitewood Porcelain (8" x 48")

PW-B. Trend Taupe Wood Porcelain
(8" x 48")

ST-A. Venice White Marble, Polished (12" x 24")

| INDOOR FLOORING S | SELECTIONS*                                     |                                 |
|-------------------|-------------------------------------------------|---------------------------------|
| ITEM              | DESCRIPTION                                     | BUYER SELECTION, CHOOSE ONE (1) |
|                   | PT-A. Silver Trav (24"x48")                     |                                 |
|                   | PT-B. Striato (24"x48")                         |                                 |
|                   | PT-C. Bianco Laso (24"x48")                     |                                 |
|                   | ST-A. Venice White Marble, Polished (12" x 24") |                                 |
|                   | PW-A. Trend Whitewood Porcelain (8" x 48")      |                                 |
|                   | PW-B. Trend Taupe Wood Porcelain (8" x 48")     |                                 |