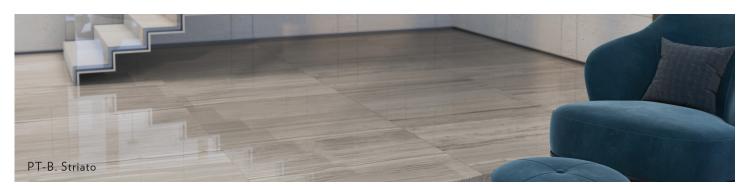

# indoor flooring selections

PT-A. Silver Trav (24"x48")

PT-B. Striato (24"x48")

PT-C. Bianco Laso (24"x48")

PW-A. Trend Whitewood Porcelain (8" x 48")

PW-B. Trend Taupe Wood Porcelain
(8" x 48")

ST-A. Venice White Marble, Polished (12" x 24")

| INDOOR FLOORING S | SELECTIONS*                                     |                                 |
|-------------------|-------------------------------------------------|---------------------------------|
| ITEM              | DESCRIPTION                                     | BUYER SELECTION, CHOOSE ONE (1) |
|                   | PT-A. Silver Trav (24"x48")                     |                                 |
|                   | PT-B. Striato (24"x48")                         |                                 |
|                   | PT-C. Bianco Laso (24"x48")                     |                                 |
|                   | ST-A. Venice White Marble, Polished (12" x 24") |                                 |
|                   | PW-A. Trend Whitewood Porcelain (8" x 48")      |                                 |
|                   | PW-B. Trend Taupe Wood Porcelain (8" x 48")     |                                 |