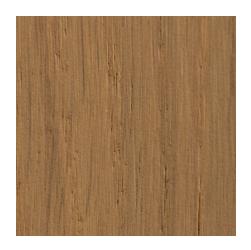

# indoor flooring selections

PT-A. Silver Trav (24"x48")

PT-B. Striato (24"x48")

PT-C. Bianco Laso (24"x48")

PW-A. Trend Whitewood Porcelain (8" x 48")

PW-B. Trend Taupe Wood Porcelain
(8" x 48")

ST-A. Venice White Marble, Polished (12" x 24")

# outdoor flooring selections

PT-A. Silver Trav Matte (24"x48")

PT-B. Striato Matte (24"x48")

PT-C. Bianco Laso Matte (24"x48")

PW-A. Trend Whitewood Porcelain (8" x 48")

PW-B. Trend Taupe Wood Porcelain (8" x 48")