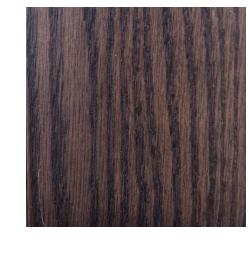

# indoor flooring selections

PT-A. Silver Trav (24"x48")

PT-B. Striato (24"x48")

PT-C. Bianco Laso (24"x48")

PW-A. Trend Whitewood Porcelain (8" x 48")

PW-B. Trend Taupe Wood Porcelain
(8" x 48")

ST-A. Venice White Marble, Polished (12" x 24")

| INDOOR FLOORING S | SELECTIONS*                                     |                                 |
|-------------------|-------------------------------------------------|---------------------------------|
| ITEM              | DESCRIPTION                                     | BUYER SELECTION, CHOOSE ONE (1) |
|                   | PT-A. Silver Trav (24"x48")                     |                                 |
|                   | PT-B. Striato (24"x48")                         |                                 |
|                   | PT-C. Bianco Laso (24"x48")                     |                                 |
|                   | ST-A. Venice White Marble, Polished (12" x 24") |                                 |
|                   | PW-A. Trend Whitewood Porcelain (8" x 48")      |                                 |
|                   | PW-B. Trend Taupe Wood Porcelain (8" x 48")     |                                 |