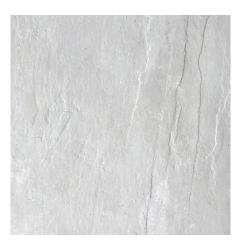

# outdoor flooring selections

PT-A. Silver Trav Matte (24"x48")

PT-B. Striato Matte (24"x48")

PT-C. Bianco Laso Matte (24"x48")

PW-A. Trend Whitewood Porcelain (8" x 48")

PW-B. Trend Taupe Wood Porcelain (8" x 48")

PT-4. Lava Blanco Tile (12" x 24")

### Please select one, sign, and return.

| UNIT NO | BUYER NAME |
|---------|------------|
|         |            |
| DATE    | BUYER NAME |

| OUTDOOR FLOORIN  | ig selections                              |                                 |
|------------------|--------------------------------------------|---------------------------------|
| ITEM             | DESCRIPTION                                | BUYER SELECTION, CHOOSE ONE (1) |
| 10 10 19 14 11 W | PT-A. Silver Trav. Matte (24"x48")         |                                 |
|                  | PT-B. Striato. Matte (24"x48")             |                                 |
|                  | PT-C. Bianco Laso. Matte (24"x48")         |                                 |
|                  | P T-4. Lava Blanco Tile. Matte (12" x 24") |                                 |
|                  | PW-A. Trend Whitewood Porcelain (8" x 48") |                                 |
|                  | PW-B. Trend Taupe Wood (8″ x 48″)          |                                 |