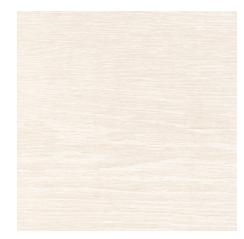

# indoor flooring selections

PT-A. Silver Trav (24"x48")

PT-B. Striato (24"x48")

PT-C. Bianco Laso (24"x48")

PW-A. Trend Whitewood Porcelain (8" x 48")

PW-B. Trend Taupe Wood Porcelain
(8" x 48")

ST-A. Venice White Marble, Polished (12" x 24")

# outdoor flooring selections

PT-A. Silver Trav Matte (24"x48")

PT-B. Striato Matte (24"x48")

PT-C. Bianco Laso Matte (24"x48")

PW-A. Trend Whitewood Porcelain (8" x 48")

PW-B. Trend Taupe Wood Porcelain (8" x 48")

| INDOOR FLOORING S | SELECTIONS*                                     |                                 |
|-------------------|-------------------------------------------------|---------------------------------|
| ITEM              | DESCRIPTION                                     | BUYER SELECTION, CHOOSE ONE (1) |
|                   | PT-A. Silver Trav (24"x48")                     |                                 |
|                   | PT-B. Striato (24"x48")                         |                                 |
|                   | PT-C. Bianco Laso (24"x48")                     |                                 |
|                   | ST-A. Venice White Marble, Polished (12" x 24") |                                 |
|                   | PW-A. Trend Whitewood Porcelain (8" x 48")      |                                 |
|                   | PW-B. Trend Taupe Wood Porcelain (8" x 48")     |                                 |

### Please select one, sign, and return.

| UNIT NO | BUYER NAME |
|---------|------------|
|         |            |
| DATE    | BUYER NAME |

| OUTDOOR FLOORIN  | ig selections                              |                                 |
|------------------|--------------------------------------------|---------------------------------|
| ITEM             | DESCRIPTION                                | BUYER SELECTION, CHOOSE ONE (1) |
| 10 10 19 14 11 W | PT-A. Silver Trav. Matte (24"x48")         |                                 |
|                  | PT-B. Striato. Matte (24"x48")             |                                 |
|                  | PT-C. Bianco Laso. Matte (24"x48")         |                                 |
|                  | P T-4. Lava Blanco Tile. Matte (12" x 24") |                                 |
|                  | PW-A. Trend Whitewood Porcelain (8" x 48") |                                 |
|                  | PW-B. Trend Taupe Wood (8″ x 48″)          |                                 |