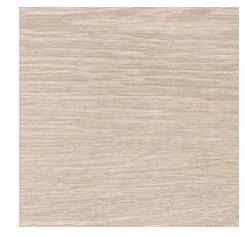

# indoor flooring selections

PT-A. Silver Trav (24"x48")

PT-B. Striato (24"x48")

PT-C. Bianco Laso (24"x48")

PW-A. Trend Whitewood Porcelain (8" x 48")

PW-B. Trend Taupe Wood Porcelain
(8" x 48")

ST-A. Venice White Marble, Polished (12" x 24")

# outdoor flooring selections

PT-A. Silver Trav Matte (24"x48")

PT-B. Striato Matte (24"x48")

PT-C. Bianco Laso Matte (24"x48")

PW-A. Trend Whitewood Porcelain (8" x 48")

PW-B. Trend Taupe Wood Porcelain (8" x 48")

| INDOOR FLOORING S | SELECTIONS*                                     |                                 |
|-------------------|-------------------------------------------------|---------------------------------|
| ITEM              | DESCRIPTION                                     | BUYER SELECTION, CHOOSE ONE (1) |
|                   | PT-A. Silver Trav (24"x48")                     |                                 |
|                   | PT-B. Striato (24"x48")                         |                                 |
|                   | PT-C. Bianco Laso (24"x48")                     |                                 |
|                   | ST-A. Venice White Marble, Polished (12" x 24") |                                 |
|                   | PW-A. Trend Whitewood Porcelain (8" x 48")      |                                 |
|                   | PW-B. Trend Taupe Wood Porcelain (8" x 48")     |                                 |

### Please select one, sign, and return.

| UNIT NO | BUYER NAME |
|---------|------------|
|         |            |
| DATE    | BUYER NAME |

| OUTDOOR FLOORIN  | ig selections                              |                                 |
|------------------|--------------------------------------------|---------------------------------|
| ITEM             | DESCRIPTION                                | BUYER SELECTION, CHOOSE ONE (1) |
| 10 10 19 14 11 W | PT-A. Silver Trav. Matte (24"x48")         |                                 |
|                  | PT-B. Striato. Matte (24"x48")             |                                 |
|                  | PT-C. Bianco Laso. Matte (24"x48")         |                                 |
|                  | P T-4. Lava Blanco Tile. Matte (12" x 24") |                                 |
|                  | PW-A. Trend Whitewood Porcelain (8" x 48") |                                 |
|                  | PW-B. Trend Taupe Wood (8″ x 48″)          |                                 |