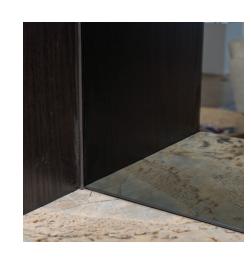

# outdoor flooring selections

PT-A. Silver Trav Matte (24"x48")

PT-B. Striato Matte (24"x48")

PT-C. Bianco Laso Matte (24"x48")

PW-A. Trend Whitewood Porcelain (8" x 48")

PW-B. Trend Taupe Wood Porcelain (8" x 48")

### Please select one, sign, and return.

| UNIT NO | BUYER NAME |
|---------|------------|
|         |            |
| DATE    | BUYER NAME |

| OUTDOOR FLOORIN  | ig selections                              |                                 |
|------------------|--------------------------------------------|---------------------------------|
| ITEM             | DESCRIPTION                                | BUYER SELECTION, CHOOSE ONE (1) |
| 10 10 19 14 11 W | PT-A. Silver Trav. Matte (24"x48")         |                                 |
|                  | PT-B. Striato. Matte (24"x48")             |                                 |
|                  | PT-C. Bianco Laso. Matte (24"x48")         |                                 |
|                  | P T-4. Lava Blanco Tile. Matte (12" x 24") |                                 |
|                  | PW-A. Trend Whitewood Porcelain (8" x 48") |                                 |
|                  | PW-B. Trend Taupe Wood (8″ x 48″)          |                                 |