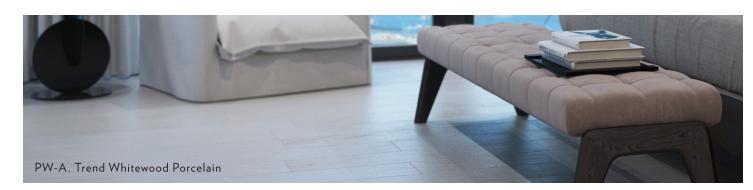

# indoor flooring selections

PT-A. Silver Trav (24"x48")

PT-B. Striato (24"x48")

PT-C. Bianco Laso (24"x48")

PW-A. Trend Whitewood Porcelain (8" x 48")

PW-B. Trend Taupe Wood Porcelain
(8" x 48")

ST-A. Venice White Marble, Polished (12" x 24")

# outdoor flooring selections

PT-A. Silver Trav Matte (24"x48")

PT-B. Striato Matte (24"x48")

PT-C. Bianco Laso Matte (24"x48")

PW-A. Trend Whitewood Porcelain (8" x 48")

PW-B. Trend Taupe Wood Porcelain (8" x 48")

| INDOOR FLOORING S | SELECTIONS*                                     |                                 |
|-------------------|-------------------------------------------------|---------------------------------|
| ITEM              | DESCRIPTION                                     | BUYER SELECTION, CHOOSE ONE (1) |
|                   | PT-A. Silver Trav (24"x48")                     |                                 |
|                   | PT-B. Striato (24"x48")                         |                                 |
|                   | PT-C. Bianco Laso (24"x48")                     |                                 |
|                   | ST-A. Venice White Marble, Polished (12" x 24") |                                 |
|                   | PW-A. Trend Whitewood Porcelain (8" x 48")      |                                 |
|                   | PW-B. Trend Taupe Wood Porcelain (8" x 48")     |                                 |

### Please select one, sign, and return.

| UNIT NO | BUYER NAME |
|---------|------------|
|         |            |
| DATE    | BUYER NAME |

| OUTDOOR FLOORIN  | ig selections                              |                                 |
|------------------|--------------------------------------------|---------------------------------|
| ITEM             | DESCRIPTION                                | BUYER SELECTION, CHOOSE ONE (1) |
| 10 10 19 14 11 W | PT-A. Silver Trav. Matte (24"x48")         |                                 |
|                  | PT-B. Striato. Matte (24"x48")             |                                 |
|                  | PT-C. Bianco Laso. Matte (24"x48")         |                                 |
|                  | P T-4. Lava Blanco Tile. Matte (12" x 24") |                                 |
|                  | PW-A. Trend Whitewood Porcelain (8" x 48") |                                 |
|                  | PW-B. Trend Taupe Wood (8″ x 48″)          |                                 |