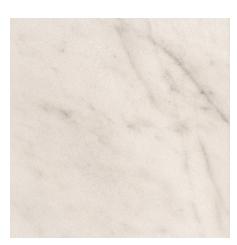

# indoor flooring selections

PT-A. Silver Trav (24"x48")

PT-B. Striato (24"x48")

PT-C. Bianco Laso (24"x48")

PW-A. Trend Whitewood Porcelain (8" x 48")

PW-B. Trend Taupe Wood Porcelain
(8" x 48")

ST-A. Venice White Marble, Polished (12" x 24")

| INDOOR FLOORING S | SELECTIONS*                                     |                                 |
|-------------------|-------------------------------------------------|---------------------------------|
| ITEM              | DESCRIPTION                                     | BUYER SELECTION, CHOOSE ONE (1) |
|                   | PT-A. Silver Trav (24"x48")                     |                                 |
|                   | PT-B. Striato (24"x48")                         |                                 |
|                   | PT-C. Bianco Laso (24"x48")                     |                                 |
|                   | ST-A. Venice White Marble, Polished (12" x 24") |                                 |
|                   | PW-A. Trend Whitewood Porcelain (8" x 48")      |                                 |
|                   | PW-B. Trend Taupe Wood Porcelain (8" x 48")     |                                 |