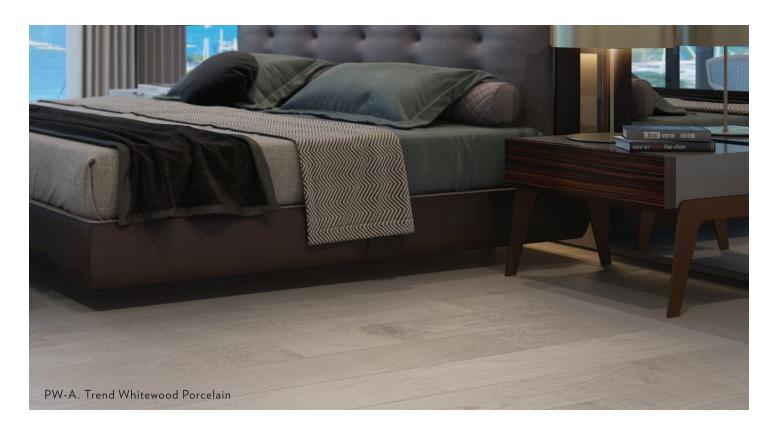

# indoor flooring selections

PT-A. Silver Trav (24"x48")

PT-B. Striato (24"x48")

PT-C. Bianco Laso (24"x48")

PW-A. Trend Whitewood Porcelain (8" x 48")

PW-B. Trend Taupe Wood Porcelain
(8" x 48")

ST-A. Venice White Marble, Polished (12" x 24")

# outdoor flooring selections

PT-A. Silver Trav Matte (24"x48")

PT-B. Striato Matte (24"x48")

PT-C. Bianco Laso Matte (24"x48")

PW-A. Trend Whitewood Porcelain (8" x 48")

PW-B. Trend Taupe Wood Porcelain (8" x 48")

| INDOOR FLOORING S | SELECTIONS*                                     |                                 |
|-------------------|-------------------------------------------------|---------------------------------|
| ITEM              | DESCRIPTION                                     | BUYER SELECTION, CHOOSE ONE (1) |
|                   | PT-A. Silver Trav (24"x48")                     |                                 |
|                   | PT-B. Striato (24"x48")                         |                                 |
|                   | PT-C. Bianco Laso (24"x48")                     |                                 |
|                   | ST-A. Venice White Marble, Polished (12" x 24") |                                 |
|                   | PW-A. Trend Whitewood Porcelain (8" x 48")      |                                 |
|                   | PW-B. Trend Taupe Wood Porcelain (8" x 48")     |                                 |

### Please select one, sign, and return.

| UNIT NO | BUYER NAME |
|---------|------------|
|         |            |
| DATE    | BUYER NAME |

| OUTDOOR FLOORIN  | ig selections                              |                                 |
|------------------|--------------------------------------------|---------------------------------|
| ITEM             | DESCRIPTION                                | BUYER SELECTION, CHOOSE ONE (1) |
| 10 10 19 14 11 W | PT-A. Silver Trav. Matte (24"x48")         |                                 |
|                  | PT-B. Striato. Matte (24"x48")             |                                 |
|                  | PT-C. Bianco Laso. Matte (24"x48")         |                                 |
|                  | P T-4. Lava Blanco Tile. Matte (12" x 24") |                                 |
|                  | PW-A. Trend Whitewood Porcelain (8" x 48") |                                 |
|                  | PW-B. Trend Taupe Wood (8″ x 48″)          |                                 |