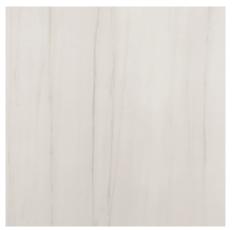

# indoor flooring selections

PT-A. Silver Trav (24"x48")

PT-B. Striato (24"x48")

PT-C. Bianco Laso (24"x48")

PW-A. Trend Whitewood Porcelain (8" x 48")

PW-B. Trend Taupe Wood Porcelain
(8" x 48")

ST-A. Venice White Marble, Polished (12" x 24")

# outdoor flooring selections

PT-A. Silver Trav Matte (24"x48")

PT-B. Striato Matte (24"x48")

PT-C. Bianco Laso Matte (24"x48")

PW-A. Trend Whitewood Porcelain (8" x 48")

PW-B. Trend Taupe Wood Porcelain (8" x 48")

| INDOOR FLOORING S | SELECTIONS*                                     |                                 |
|-------------------|-------------------------------------------------|---------------------------------|
| ITEM              | DESCRIPTION                                     | BUYER SELECTION, CHOOSE ONE (1) |
|                   | PT-A. Silver Trav (24"x48")                     |                                 |
|                   | PT-B. Striato (24"x48")                         |                                 |
|                   | PT-C. Bianco Laso (24"x48")                     |                                 |
|                   | ST-A. Venice White Marble, Polished (12" x 24") |                                 |
|                   | PW-A. Trend Whitewood Porcelain (8" x 48")      |                                 |
|                   | PW-B. Trend Taupe Wood Porcelain (8" x 48")     |                                 |

### Please select one, sign, and return.

| UNIT NO | BUYER NAME |
|---------|------------|
|         |            |
| DATE    | BUYER NAME |

| OUTDOOR FLOORIN  | ig selections                              |                                 |
|------------------|--------------------------------------------|---------------------------------|
| ITEM             | DESCRIPTION                                | BUYER SELECTION, CHOOSE ONE (1) |
| 10 10 19 14 11 W | PT-A. Silver Trav. Matte (24"x48")         |                                 |
|                  | PT-B. Striato. Matte (24"x48")             |                                 |
|                  | PT-C. Bianco Laso. Matte (24"x48")         |                                 |
|                  | P T-4. Lava Blanco Tile. Matte (12" x 24") |                                 |
|                  | PW-A. Trend Whitewood Porcelain (8" x 48") |                                 |
|                  | PW-B. Trend Taupe Wood (8″ x 48″)          |                                 |