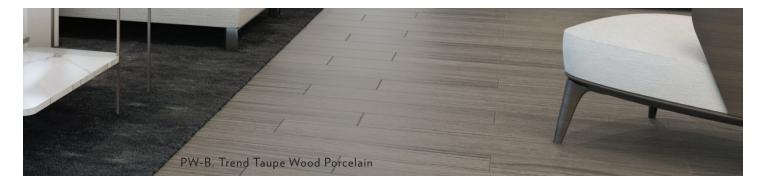

# indoor flooring selections

PT-A. Silver Trav (24"x48")

PT-B. Striato (24"x48")

PT-C. Bianco Laso (24"x48")

PW-A. Trend Whitewood Porcelain (8" x 48")

PW-B. Trend Taupe Wood Porcelain
(8" x 48")

ST-A. Venice White Marble, Polished (12" x 24")

# outdoor flooring selections

PT-A. Silver Trav Matte (24"x48")

PT-B. Striato Matte (24"x48")

PT-C. Bianco Laso Matte (24"x48")

PW-A. Trend Whitewood Porcelain (8" x 48")

PW-B. Trend Taupe Wood Porcelain (8" x 48")

| INDOOR FLOORING S | SELECTIONS*                                     |                                 |
|-------------------|-------------------------------------------------|---------------------------------|
| ITEM              | DESCRIPTION                                     | BUYER SELECTION, CHOOSE ONE (1) |
|                   | PT-A. Silver Trav (24"x48")                     |                                 |
|                   | PT-B. Striato (24"x48")                         |                                 |
|                   | PT-C. Bianco Laso (24"x48")                     |                                 |
|                   | ST-A. Venice White Marble, Polished (12" x 24") |                                 |
|                   | PW-A. Trend Whitewood Porcelain (8" x 48")      |                                 |
|                   | PW-B. Trend Taupe Wood Porcelain (8" x 48")     |                                 |

### Please select one, sign, and return.

| UNIT NO | BUYER NAME |
|---------|------------|
|         |            |
| DATE    | BUYER NAME |

| OUTDOOR FLOORIN  | ig selections                              |                                 |
|------------------|--------------------------------------------|---------------------------------|
| ITEM             | DESCRIPTION                                | BUYER SELECTION, CHOOSE ONE (1) |
| 10 10 19 14 11 W | PT-A. Silver Trav. Matte (24"x48")         |                                 |
|                  | PT-B. Striato. Matte (24"x48")             |                                 |
|                  | PT-C. Bianco Laso. Matte (24"x48")         |                                 |
|                  | P T-4. Lava Blanco Tile. Matte (12" x 24") |                                 |
|                  | PW-A. Trend Whitewood Porcelain (8" x 48") |                                 |
|                  | PW-B. Trend Taupe Wood (8″ x 48″)          |                                 |